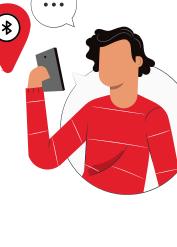

# **WHAT IS THE COVID-19 RESPONSE SOLUTION?**

An app built on BCX's *Disease* Management Platform and coupled with physical detection tools that can be deployed at workspaces.

It uses GPS and Bluetooth technology to trace the location of phones and uses this proximity data to calculate the potential transmission of COVID-19 between employees running the app.

access via a

employees to manage their risk. **MOBILE APP** Leverages GPS and Bluetooth technology for effective contact tracing management.

on battery life.