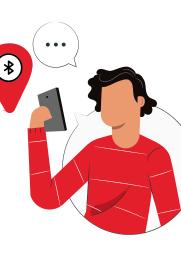

# **WHAT IS THE COVID-19 RESPONSE SOLUTION?**

An app built on BCX's *Disease* Management Platform and coupled with physical detection tools that can be deployed at workspaces.

It uses GPS and Bluetooth technology to trace the location of phones and uses this proximity data to calculate the potential transmission of COVID-19 between employees running the app.

access via a

employees to manage their risk. **MOBILE APP** Leverages GPS and Bluetooth technology for effective contact tracing management.

on battery life.