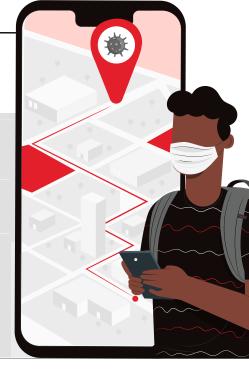

## Leveraging BCX's Disease Management Platform:

**OPERATIONAL RISK:** 

**MANAGE** 

Alerts of movement of the virus from potential hotspots into the area of the

client's operations.

- Mitigate the risk of shutting down and reputation damage.

### INCREASED AGILITY Allows easy detection and tracking of COVID-19 in a way that's faster and more

accurate.

your account manager or email ITS@bcx.co.za

**ENSURES SAFE AND** 

REDUCED RISK OF EXPOSURE

Ensures reduced risk of exposure to the