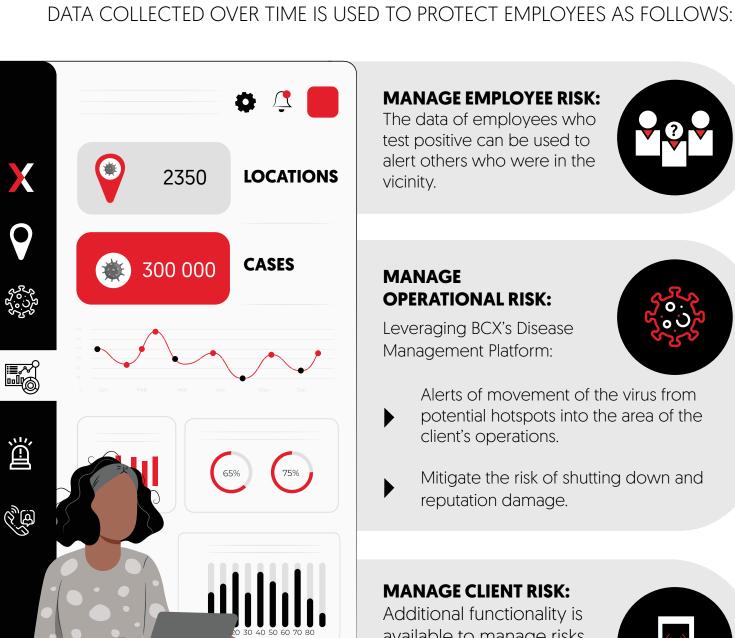

## test positive can be used to alert others who were in the

**MANAGE EMPLOYEE RISK:** The data of employees who

vicinity.

## Leveraging BCX's Disease Management Platform:

**OPERATIONAL RISK:** 

**MANAGE** 

Alerts of movement of the virus from potential hotspots into the area of the

client's operations.

- Mitigate the risk of shutting down and reputation damage.

## available to manage risks

**MANAGE CLIENT RISK:** Additional functionality is

associated with client interaction - this will be available soon.