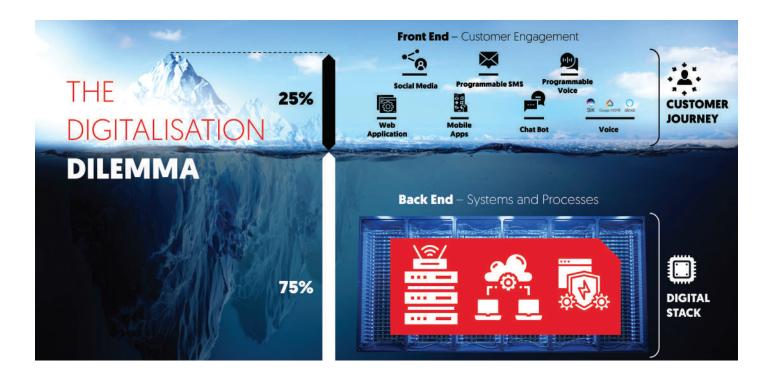

When we deliver a digital platform, BCX Exa offers and end-to-end solution, using a design-lead approach that focuses on customer journeys. From here your channels are designed and developed as part of the front-end customisation, which can be called the top of the iceberg.

### **Channels =** Presentation Layer

Web Application

Mobi**l**e Apps

Chat Bot

Voice

Socia**l** Media

Programmable SMS

Programmable Voice

We add the back-end digital stack based on the core digital platform, encompassing best-of-breed E-Commerce and E-Marketplace functionality. This can be called the part of the iceberg below the water.