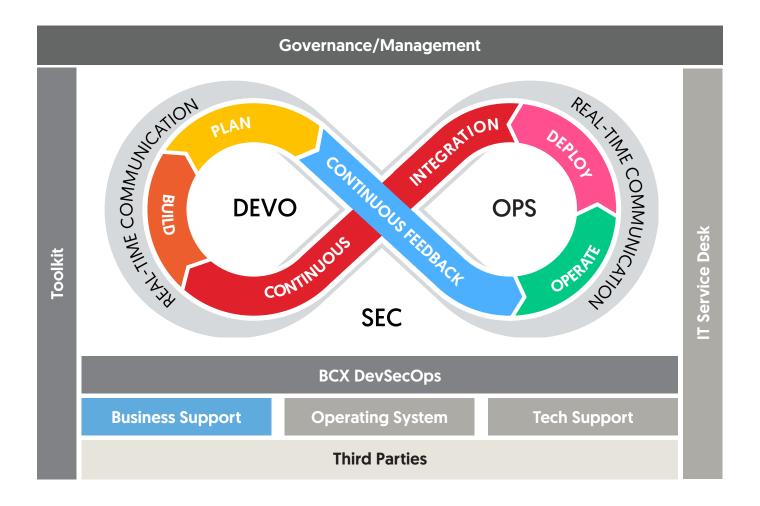

### SERVICE LEVEL OPTIONS

Support and Maintenance can continue in a DevSecOps Framework used as part of a total managed service.