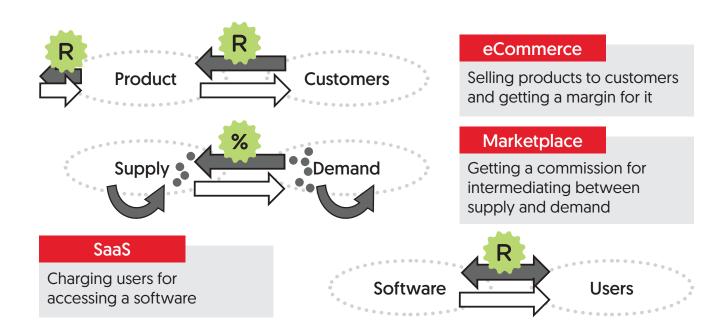

**E-Marketplace:** A digital marketplace for any enterprise in a B2B or B2C world if you want to create your own digital marketplace where you wish to create a digital storefront or presence with access to a broader business/customer ecosystem. The functionality of the base platform includes:

- Vendor on-boarding
- Store management
- Customer on-boarding
- Customer marketplace
- Marketing automation
- Data analytics